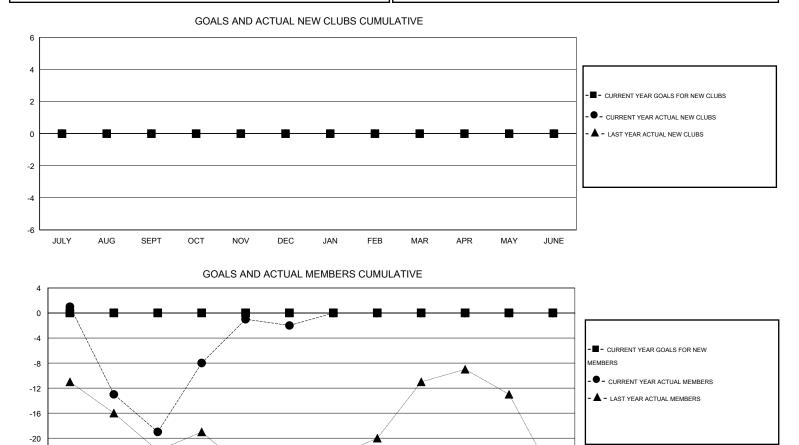

## Judy Hankom GMT

| GMT: Judy Ha  |                  | LOCATIC           | LOCATION SOUTH DAKOTA |                  |                       |                    |                                     |                    |                  |
|---------------|------------------|-------------------|-----------------------|------------------|-----------------------|--------------------|-------------------------------------|--------------------|------------------|
|               |                  | Clubs             |                       |                  | Members               |                    |                                     |                    |                  |
|               | RESU             | LTS FOR 2014-2015 | i                     |                  | RESULTS FOR 2014-2015 |                    |                                     |                    |                  |
| QUARTER       | NEW CLUB<br>GOAL | NEW CLUBS         | DROPPED<br>CLUBS      | NET<br>GAIN/LOSS | QUARTER               | NEW MEMBER<br>GOAL | CHARTER AND<br>NEW MEMBERS<br>ADDED | DROPPED<br>MEMBERS | NET<br>GAIN/LOSS |
| JULY/AUG/SEPT | 0                | 0                 | 0                     | 0                | JULY/AUG/SEPT         | 0                  | 23                                  | 42                 | -19              |
| OCT/NOV/DEC   | 0                | 0                 | 0                     | 0                | OCT/NOV/DEC           | 0                  | 45                                  | 28                 | 17               |
| JAN/FEB/MAR   | 0                | 0                 | 0                     | 0                | JAN/FEB/MAR           | 0                  | 0                                   | 0                  | 0                |
| APR/MAY/JUNE  | 0                | 0                 | 0                     | 0                | APR/MAY/JUNE          | 0                  | 0                                   | 0                  | 0                |

-24  $\mathbf{A}$ \* à -28 JULY AUG SEPT OCT FEB JUNE NOV DEC JAN MAR APR MAY 16

| DROPPED CLUBS: 0 |    | 22 CLUBS OF 49 ADDED 1 OR MORE | GENDER DISTRIBUTION   |                |     |
|------------------|----|--------------------------------|-----------------------|----------------|-----|
|                  |    | NEW MEMBERS                    | MALE                  | 1,047 (73.27%) |     |
| DROPPED MEMBERS  |    |                                | FEMALE                | 382 (26.73%)   |     |
| DECEASED         | 9  | CLICK HERE FOR HEALTH          | FAMILY UNIT MEMBERS   |                | 201 |
| CLUB CANCELLED 0 |    | ASSESSMENT DATA                |                       |                | 100 |
| OTHER            | 61 |                                | HEAD OF HOUSEHOLD     |                |     |
| TOTAL            | 70 |                                | NON-HEAD OF HOUSEHOLD |                |     |